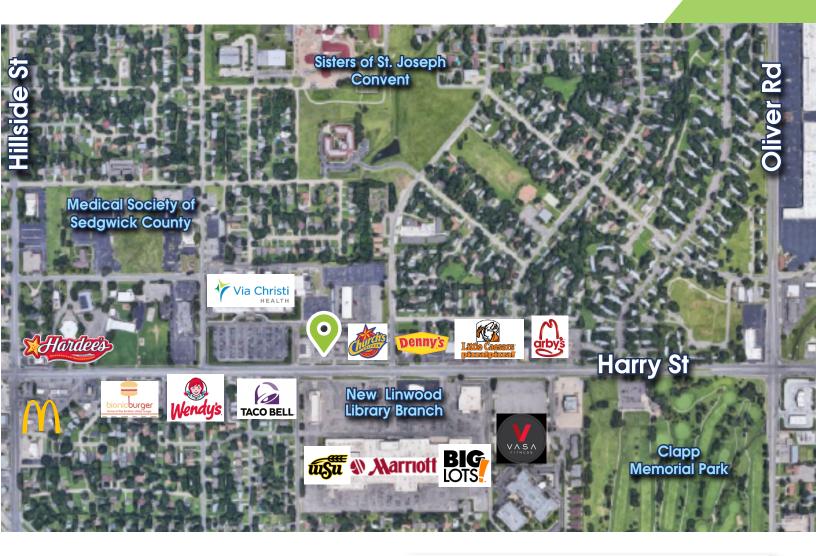

FOR SALE or LEASE 3808 E Harry St Wichita, KS 67218

EAST HARRY RESTAURANT

## **Area Highlights**

Area Neighbors: Wichita State South Campus, New Linwood Library Branch, Marriott Call Center, Church's Chicken, U-Haul, Pig In Pig Out, Cargill, Hardee's, McDonald's, Via Christi St. Joseph, Taco Bell, Big Lots!, VASA Fitness, Via Christi Village, Denny's, Wendy's, Bionic Burger, Medical Society of Sedgwick Co., Clapp Memorial Park, and more!