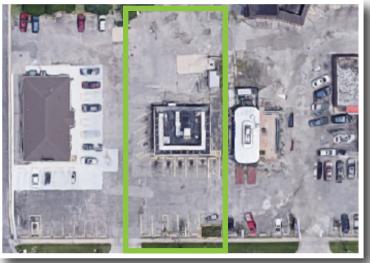

FOR SALE or LEASE 3808 E Harry St Wichita, KS 67218

EAST HARRY RESTAURANT

### **Property Features**

| Price Rate:    | \$300,000 \$200,000 |
|----------------|---------------------|
| Lease Rate:    | Call Agent          |
| Lease Type:    | Modified Gross      |
| Building Size: | 1,310 SF            |
| Zoning:        | LC                  |
| 2019 Taxes:    | \$2,638             |
|                |                     |